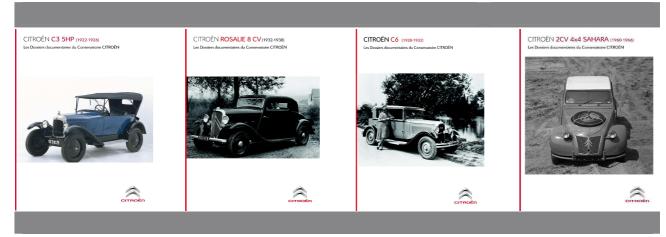

We intend to build up this collection, which began in 2009, with other models and with the major themes running through CITROËN history. As of today, we have the C3 5HP, the Type A, the B2, B10 and B12, the 2 CV 4x4 Sahara...

New !: the C4, the C6, the C4 and C6 trucks, the Rosalie 8 cv, 10 cv and 15 cv, the Citroën Cruises, the Kégresse cars...

A collection by subject which has been enriched